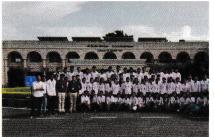

#### Organization of M.P.K.V., Rahuri Intercollegiate Basketball Tournament

K. K. Wagh College of Agriculture Business Management has organized Intercollegiate Basketball tournament of constituent and affiliated colleges of Mahatma Phule Krishi Vidyapeeth, Rahuri during 19<sup>th</sup> to 20<sup>th</sup> Aug., 2019. The tournament was inaugurated by Shri. Chandrakant Kambale, Deputy Director, Sports and Youth Service, Nashik, Dr. Mahaveersing Chohan, Student Welfare Officer, M.P.K.V., Rahuri. Shri. Avinash Tile, Sports officer, Nashik and Shri. D.M. Gaikawad, Sports officer M.P.K.V., Rahri. 23 Basketball teams from constituent and affiliated colleges of M.P.K.V., Rahuri have participated in the tournament.

Intercollegiate Basketball Tournament