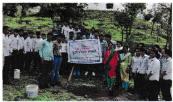

#### 6) NSS Activity

| 3.1 | I. Name of Activity                                                                     | Place of Activity                                                | Date       |
|-----|-----------------------------------------------------------------------------------------|------------------------------------------------------------------|------------|
|     | K. K. Wagh College of Ag                                                                | ricultural Engineering and Technolog                             | y, Nashik  |
| 1   | International Yoga Day                                                                  | Late Meenatai Thakare Stadium,<br>Panchvati, Nashik              | 21/06/201  |
| 2   | Tree Plantation Programme                                                               | Vilholi College Farm                                             | 16/07/201  |
| 3   | Eco-friendly Ganesh Idol<br>Workshop                                                    | K. K. Wagh Polytechnic College<br>Ground, Nashik                 | 25/08/201  |
|     | K. K. Wagh                                                                              | College of Agriculture, Nashik                                   |            |
| 1   | World Environmental day                                                                 | K. K. Wagh College of Agriculture, Nashik                        | 11/06/2019 |
| 2   | International Yoga Day                                                                  | Late Meenatai Thakare Stadium,<br>Panchvati, Nashik              | 21/06/2019 |
| 3   | Tree Plantation Programme                                                               | Makhamalabad College Farm                                        | 04/07/2019 |
| 4   | Eco-friendly Ganesh Idol<br>Workshop                                                    | K. K. Wagh Polytechnic College<br>Ground, Nashik                 | 25/08/2019 |
|     | K. K. Wagh College                                                                      | e of Agricultural Biotechnology, Nash                            | ik         |
| 1   | World Environmental day                                                                 | K. K. Wagh College of Biotechnology,<br>Nashik                   | 11/06/2019 |
| 2   | International Yoga Day  Late Meenatai Thakare Stadium, Panchvati, Nashik                |                                                                  | 21/06/2019 |
| 3   | Tree Plantation Programme                                                               | Babhleswar College Farm, Nashik                                  | 06/07/2019 |
| 4   | Gurupornima                                                                             | K. K. Wagh College of Biotechnology,<br>Nashik                   | 16/07/2010 |
| 5   | Eco-friendly Ganesh Idol<br>Workshop                                                    | K. K. Wagh Polytechnic College<br>Ground, Nashik                 | 25/08/2019 |
|     | K. K. Wagh Co                                                                           | llege of Food Technology, Nashik                                 |            |
| 1   | International Yoga Day                                                                  | Late Meenatai Thakare Stadium,<br>Panchvati, Nashik              | 21/06/2019 |
| 2   | Eco-friendly Ganesh Idol<br>Workshop                                                    | K. K. Wagh Polytechnic College<br>Ground, Nashik                 | 25/08/2019 |
|     | K. K. Wagh                                                                              | College of Horticulture, Nashik                                  |            |
| 1   | International Yoga Day                                                                  | Late Meenatai Thakare Stadium,<br>Panchvati, Nashik              | 21/06/2019 |
| 2   | Tree Plantation Programme                                                               | Makhamalabad Farm                                                | 01/07/2019 |
| 3   | Eco-friendly Ganesh Idol<br>Workshop                                                    | K. K. Wagh Polytechnic College<br>Ground, Nashik                 | 25/08/2019 |
|     | K. K. Wagh College of A                                                                 | Agriculture Business Management, Na                              | ashik      |
| 1   | World Environmental day                                                                 | K. K. Wagh College of Agriculture<br>Business Management, Nashik | 11/06/2019 |
| 2   | International Yoga Day                                                                  |                                                                  |            |
| }   | Tree Plantation Programme K. K. Wagh College of Agriculture Business Management, Nashik |                                                                  | 01/07/2019 |
| ŀ   | Eco-friendly Ganesh Idol<br>Workshop                                                    | K. K. Wagh Polytechnic College<br>Ground, Nashik                 | 25/08/2019 |

Tree Plantation Programme conducted by K. K. Wagh College of Agriculture at Makhamalabad Farm

Demonstration on Installation of Pheromone Trap in Maize Crop at Shivadi, Tal. Niphad, Nashik

Eco-friendly Ganesh Idol Workshop conducted by K. K. Wagh College of Agriculture at K. K. Wagh Polytechnic College Ground, Nashik