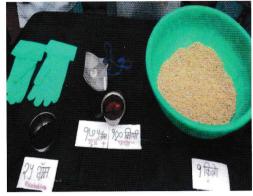

During the occasion of Krishi Din, Tree plantation programme was organized with the plantation of 560 seedlings.

Demonstration on Seed Treatment with Biofertilizer. No. of farmers present - 15

Demonstration on Seed Treatment with Biofertilizer.

Demonstration on Fodder Treatment. No. of farmers present - 20.

K.K. Wagh Education Society's K.K. Wagh Agriculture & Allied Colleges, Nashik-3.

240/1, Saraswatinagar, Panchavati, Nashik 422 003. (Mah.) Ph.: (0253) 2303143, 2303545, 2303103, 2303507, 2303668