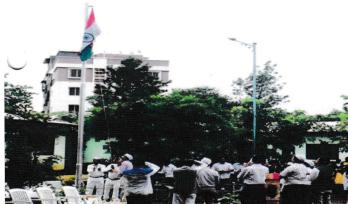

International Yoga Day celebrated by K. K. Wagh College of Agri. and Allied Colleges at Matoshree Meenatai

Thakre Stadium, Nashik

Tree plantation programme conducted by K. K. Wagh College of Horticulture at Babhaleshwar Farm