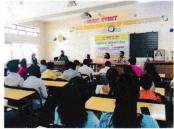

C. Guest Lectures/ Seminars arranged by Agriculture and Allied colleges

| S.N. | . Topic                                                             | Delivered By                                                                   | Date       |
|------|---------------------------------------------------------------------|--------------------------------------------------------------------------------|------------|
|      | K. K. Wagh College of Agricu                                        | Itural Engineering & Technology, N                                             | lashik     |
| 1    | Auto CAD                                                            | Mr. Rajendra Shelke, CEO,<br>ACCEESS CAD, Nashik                               | 27/07/2019 |
| 2    | Remote Sensing and GIS                                              | Mr. Vikrant Nikam, Albedo<br>Foundation, Nashik                                | 26/08/2019 |
|      | K. K. Wagh Coll                                                     | lege of Agriculture, Nashik                                                    |            |
| 1    | Integrated Pest & Disease<br>Managament of Tomato & Maize           | Mr. Ramesh Bhavar, Teritory<br>Manager,Syngenta India Pvt. Ltd.,<br>Nashik     | 06/06/2019 |
| 2    | Nutrition of Grapes                                                 | Mr. Gaurav Kumar Singh, Regional<br>Agronomist,YARA India Pvt. Ltd.,<br>Nashik | 07/06/2019 |
| 3    | Different Herbicides being used in Horticulture & Agriculture Crops | Mr.Sandip Jadhav, Area Sales<br>Manager, ADAMA India Pvt. Ltd.,<br>Nashik      | 07/06/2019 |
|      | K. K. Wagh College of Agric                                         | ulture Business Management, Nas                                                | hik        |
| 1    | Export Opportunities in Agri<br>Sector                              | Mr. Sandeep Uphade, Shivrudra<br>Farms, Nashik                                 | 20/07/2019 |

Mr. Vikrant Nikam delivering a lecture on Remote Sensing and GIS

Mr. Rajendra Shelke delivering a lecture on Auto CAD

Mr. Ramesh Bhavar delivering a lecture on Integrated Pest & Disease Management of Tomato & Maize