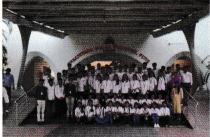

#### Organization of M.P.K.V., Rahuri Intercollegiate Basketball Tournament

K. K. Wagh College of Agriculture Business Management has organized Intercollegiate Basketball tournament of constituent and affiliated colleges of Mahatma Phule Krishi Vidyapeeth, Rahuri during 19<sup>th</sup> to 20<sup>th</sup> Aug., 2019. The tournament was inaugurated by Shri. Chandrakant Kambale, Deputy Director, Sports and Youth Service, Nashik, Dr. Mahaveersing Chohan, Student Welfare Officer, M.P.K.V., Rahuri. Shri. Avinash Tile, Sports officer, Nashik and Shri. D.M. Gaikawad, Sports officer M.P.K.V., Rahri. 23 Basketball teams from constituent and affiliated colleges of M.P.K.V., Rahuri have participated in the tournament.

Intercollegiate Basketball Tournament