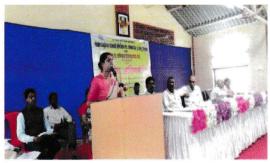

**Group Singing Competition** 

378

1325

947

Painting Competition

Flag Hosting by Dr. V. M. Sewlikar

Independence Day was celebrated enthusiastically on 15<sup>th</sup> August, 2019. The flag was hoisted by Hon. Dr. V. M. Sewlikar, Campus Coordinator, Saraswati Nagar, Nashik. Staff members and students from various faculties of Saraswatinagar Educational Campus were present for the programme. During the programme, different patriotic songs were sung by the students of institutes of our Society.