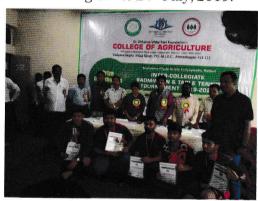

#### Organization of M.P.K.V., Rahuri Intercollegiate Basketball Tournament

K. K. Wagh College of Agriculture Business Management has organized Intercollegiate Basketball tournament of constituent and affiliated colleges of Mahatma Phule Krishi Vidyapeeth, Rahuri during 19<sup>th</sup> to 20<sup>th</sup> Aug., 2019. The tournament was inaugurated by Shri. Chandrakant Kambale, Deputy Director, Sports and Youth Service, Nashik, Dr. Mahaveersing Chohan, Student Welfare Officer, M.P.K.V., Rahuri. Shri. Avinash Tile, Sports officer, Nashik and Shri. D.M. Gaikawad, Sports officer M.P.K.V., Rahri. 23 Basketball teams from constituent and affiliated colleges of M.P.K.V., Rahuri have participated in the tournament.

Intercollegiate Basketball Tournament