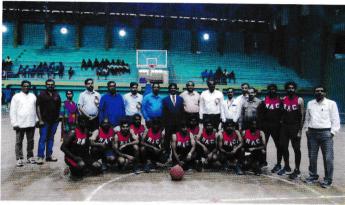

#### Organization of M.P.K.V., Rahuri Intercollegiate Basketball Tournament

K. K. Wagh College of Agriculture Business Management has organized Intercollegiate Basketball tournament of constituent and affiliated colleges of Mahatma Phule Krishi Vidyapeeth, Rahuri during 19<sup>th</sup> to 20<sup>th</sup> Aug., 2019. The tournament was inaugurated by Shri. Chandrakant Kambale, Deputy Director, Sports and Youth Service, Nashik, Dr. Mahaveersing Chohan, Student Welfare Officer, M.P.K.V., Rahuri. Shri. Avinash Tile, Sports officer, Nashik and Shri. D.M. Gaikawad, Sports officer M.P.K.V., Rahri. 23 Basketball teams from constituent and affiliated colleges of M.P.K.V., Rahuri have participated in the tournament.

Intercollegiate Basketball Tournament