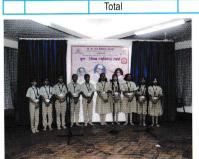

**Group Singing Competition** 

378

1325

947

Painting Competition

Flag Hosting by Dr. V. M. Sewlikar

Independence Day was celebrated enthusiastically on 15<sup>th</sup> August, 2019. The flag was hoisted by Hon. Dr. V. M. Sewlikar, Campus Coordinator, Saraswati Nagar, Nashik. Staff members and students from various faculties of Saraswatinagar Educational Campus were present for the programme. During the programme, different patriotic songs were sung by the students of institutes of our Society.