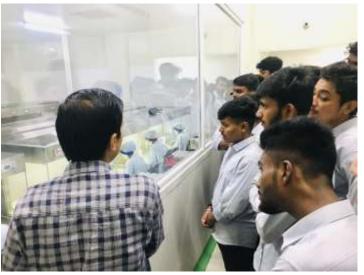

#### K. K. Wagh Education Society's

### K. K. Wagh College of Agricultural Biotechnology, Nashik

(Affiliated to Mahatma Phule Krishi Vidyapeeth Rahuri)

First Year Students of B. Tech (Biotechnology) Students Visited Advent Plantech (Tissue Culture Lab), Adgaon, Nashik on 09/10/2024