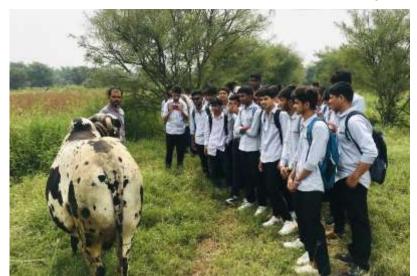

### K. K. Wagh Education Society's

# K. K. Wagh College of Agricultural Biotechnology, Nashik

(Affiliated to Mahatma Phule Krishi Vidyapeeth Rahuri)

First Year Students of B. Tech (Biotechnology) Students Visited Babhaleshwar Farm on 09/10/2024