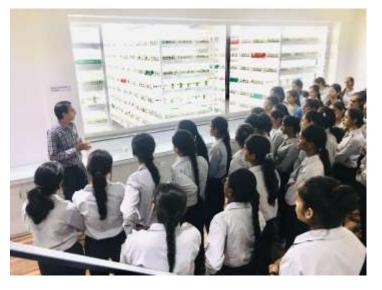

#### K. K. Wagh Education Society's

### K. K. Wagh College of Agricultural Biotechnology, Nashik

(Affiliated to Mahatma Phule Krishi Vidyapeeth Rahuri)

First Year Students of B. Tech (Biotechnology) Students Visited Advent Plantech (Tissue Culture Lab), Adgaon, Nashik on 09/10/2024