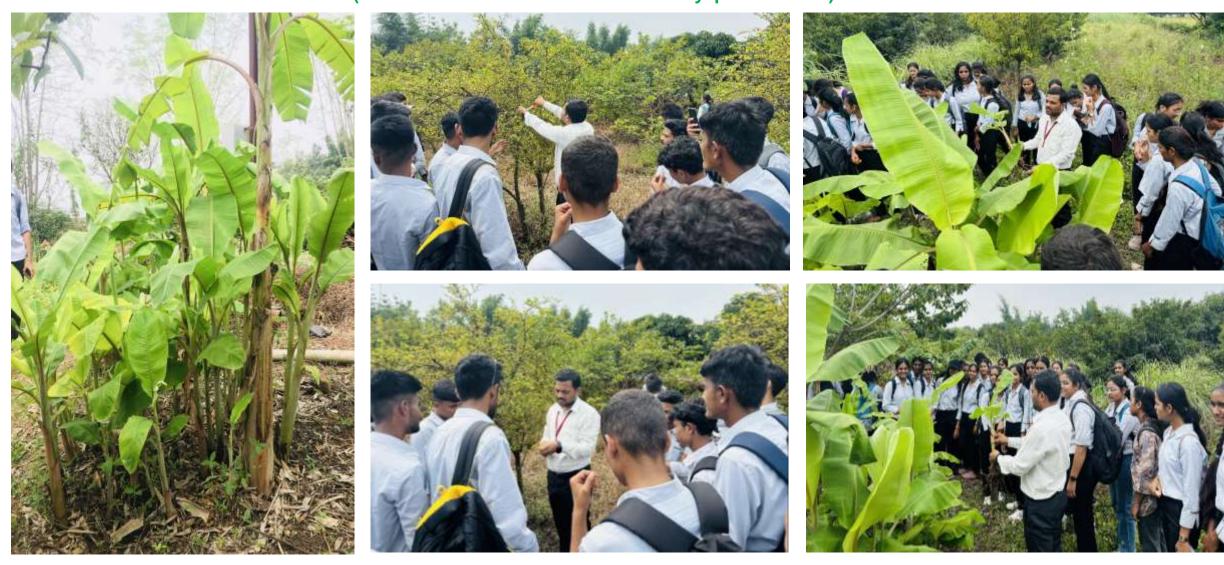

### K. K. Wagh Education Society's

# K. K. Wagh College of Agricultural Biotechnology, Nashik

(Affiliated to Mahatma Phule Krishi Vidyapeeth Rahuri)

First Year Students of B. Tech (Biotechnology) Students Visited Babhaleshwar Farm on 09/10/2024