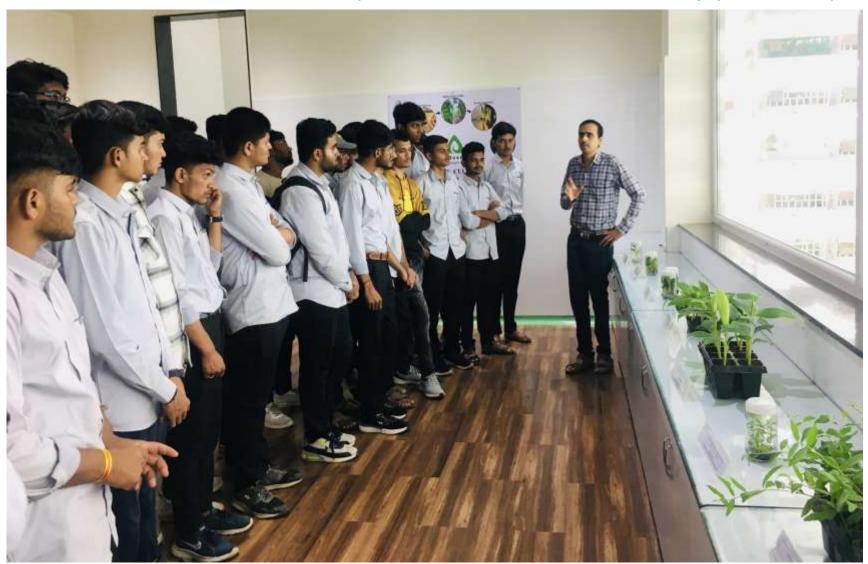

#### K. K. Wagh Education Society's

# K. K. Wagh College of Agricultural Biotechnology, Nashik

(Affiliated to Mahatma Phule Krishi Vidyapeeth Rahuri)

First Year Students of B. Tech (Biotechnology) Students Visited Mother Block of Babhaleshwar Farm on 09/10/2024